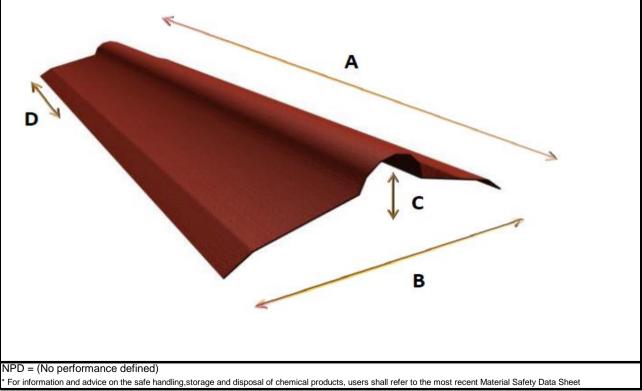

## CORRUBIT RİDGE

Document number :PDS-109-0

|                              |                                                                            | Publication Da | te :01th,Jan.2011 Re | evision date : - |
|------------------------------|----------------------------------------------------------------------------|----------------|----------------------|------------------|
|                              |                                                                            |                |                      |                  |
| PRODUCT DESCRIPTION          | Ridge                                                                      |                |                      |                  |
| USAGE                        | Used in the joints of pitched roofs covered with corrugated bitumen sheets |                |                      |                  |
| APPLICATION METHOD           | Mechanically fixed by special nails. Please refer to application booklet.  |                |                      |                  |
| STORAGE                      | Keep the bundles from direct sunlight                                      |                |                      |                  |
| ECOLOGICAL DATA              | Used in many climatic conditions.                                          |                |                      |                  |
| TEST                         | METHOD                                                                     | UNIT           | TOLERANCE            | VALUES           |
| Length ( A )                 | TS EN 534                                                                  | ~~~~           | +%1 , -%0            | 1000             |
|                              |                                                                            | mm             |                      | 2000             |
| Width(B)                     | TS EN 534                                                                  | mm             | ±%2                  | 450              |
| Thickness                    | TS EN 534                                                                  | mm             | ±%10                 | 2,4              |
| Height of Corrugations ( C ) | TS EN 534                                                                  | mm             | ±%6                  | 50               |
| Homogeneity of product       | TS EN 534                                                                  | _              | _                    | PASS             |